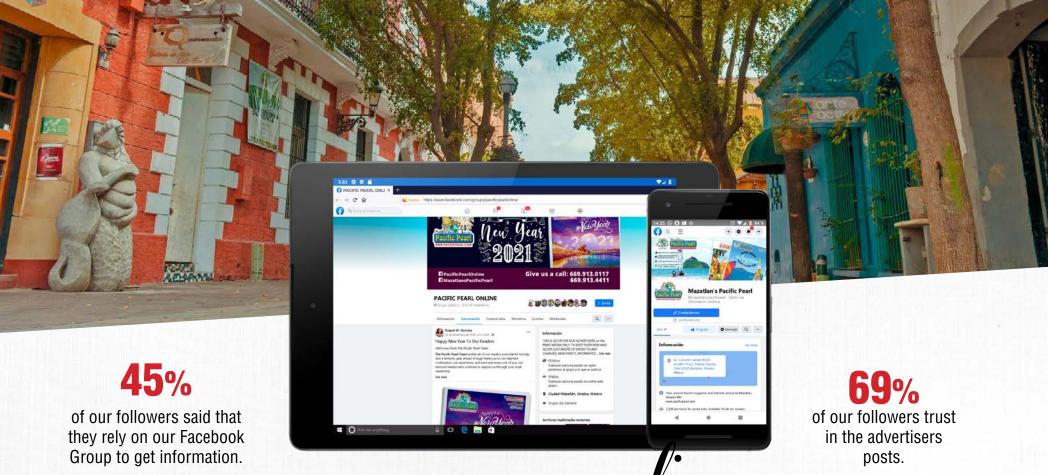

### /PacificPearlOnline

2.9k
Facebook Group
highly engaged followers

When you advertise in *Mazatlán's*Pacific Pearl\*, you get participation in the
/PacificPearlOnline Private Facebook
Group where you can post advertisements
that link back to your website.

### /Mazatlans. PacificPearl

We have a highly engaged community of followers.

Our Facebook Page showcase our advertisers in a can't miss way to build awareness and engagement with our Facebook followers.

We are your option if you're looking for ways to promote your business digitally.

2.2k
Facebook followers