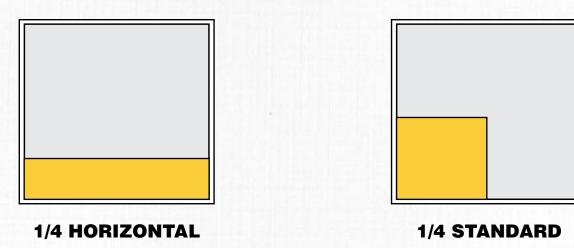

MEDIA KIT 2022 TRESTAURANT

advertising SIZES (width x height)

**FULL PAGE** Final Page: 27.2 cm x 28.58 cm Ad: 26 cm x 27.38 cm

26 cm x 6.2 cm

**1/4 VERTICAL** 26.4 cm x 6.2 cm

12.75 cm x 12.95 cm