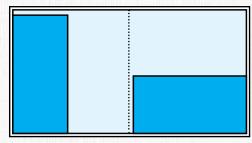

# advertising SIZES (width x height)

**FULL PAGE** 

Final Page: 27.2 cm x 28.58 cm

Ad: 26 cm x 27.38 cm

1/4 HORIZONTAL

26 cm x 6.22 cm

1/8 HORIZONTAL

12.75 cm x 6.22 cm

1/2 VERTICAL

12.75 cm x 26 cm

1/2 HORIZONTAL

26 cm x 12.95 cm

Open final size with margins: 54.4 cm x 28.6 cm

1/4 STANDARD

12.75 cm x 12.95 cm

1/8 VERTICAL

6.12 cm x 12.95 cm

1/6 HORIZONTAL

12.75 cm x 8.47 cm

1/16 STANDARD

6.12 cm x 6.22 cm

1/3 HORIZONTAL

25.5 cm x 8.7 cm

SUMMER edition MEDIA KIT 2022