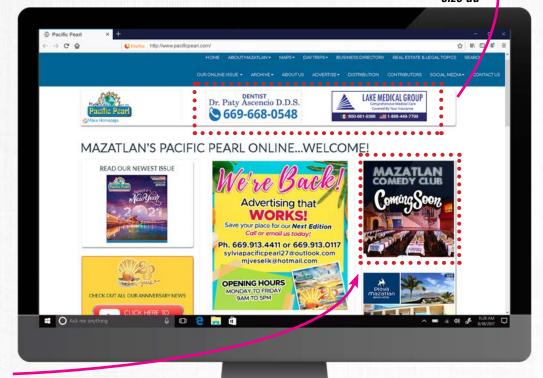

# WEB advertising

Our Online Ads showcase our advertisers in a can't miss way to build awareness and engagement with our website audience.

Free Banner
When you advertise in *Mazatlán's Pacific Pearl\**, you get a Free Ad Banner inside our website that redirects our readers to your Business Website or Facebook Page.

### /PacificPearlOnline

2-9m
Facebook Group
highly engaged followers

When you advertise in *Mazatlán's*Pacific Pearl\*, you get participation in the
/PacificPearlOnline Private Facebook
Group where you can post advertisements
that link back to your website.